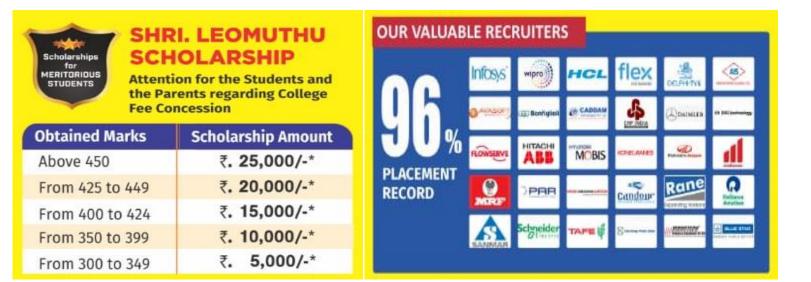

## MECHANICAL, EEE, ECE, CIVIL

- \* Only College fees ( two installments )
- \* Shri Leo Muthu Merit Scholarship (Max. Rs.25,000/-)
- \* SC/ST Scholarship (Rs.35,000/-)
- \* Co-education
- \* Formal Color Dress (No uniform)
- **\*** Transport facility in all routes
- \* Transport Fee (Two installments)
- ✤ 100% Placement
- ✤ Highly qualified staff
- \* Well equipped labs and class rooms
- \* Skill Oriented Training
- **\*** Good Academic Results
- \* Industrial Visit and Internship
- \* Sports and Cultural activities
- \* NSS, YRC, RRC, ISTE & IEI students chapter
- Hostel for Boys Only